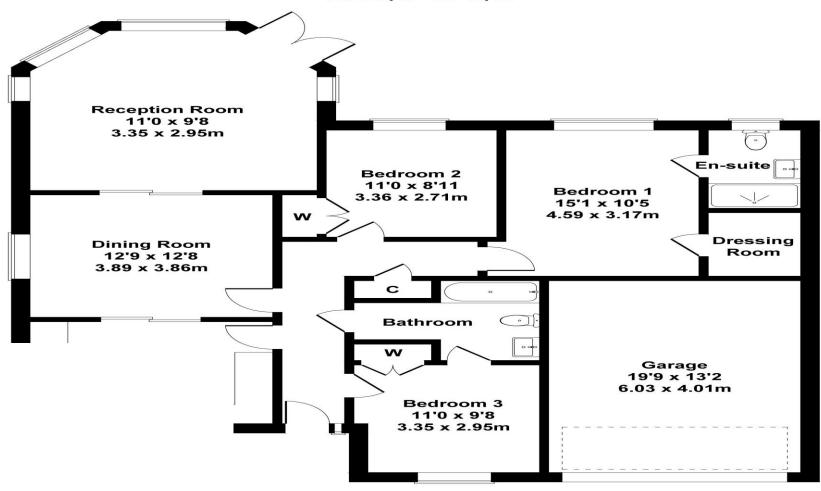

## 20 Copthorne Rise

Approximate Gross Internal Area 1475 sq ft - 137 sq m

Scale. Produced by The Plan Portal 2024
For Illustrative Purposes Only.

The Agents has not had sight of the title documents and therefore the buyer is advised to obtain verification of the tenure from their solicitor or surveyor. All measurements are approximate. The fixtures, Fittings & Appliances have not been tested and therefore no guarantee can be given that they are in working order. Photographs are reproduced for general information and it cannot be inferred that any item shown is included in the sale. You are advised to contact the local authority for details of Council Tax, Business Rates etc. Every care has been taken with the preparation of these Sales Particulars but complete accuracy cannot be guaranteed. If there is any point which is of particular importance to you, we will be pleased to check the information for you. These particulars do not constitute a contract or part of a contract.