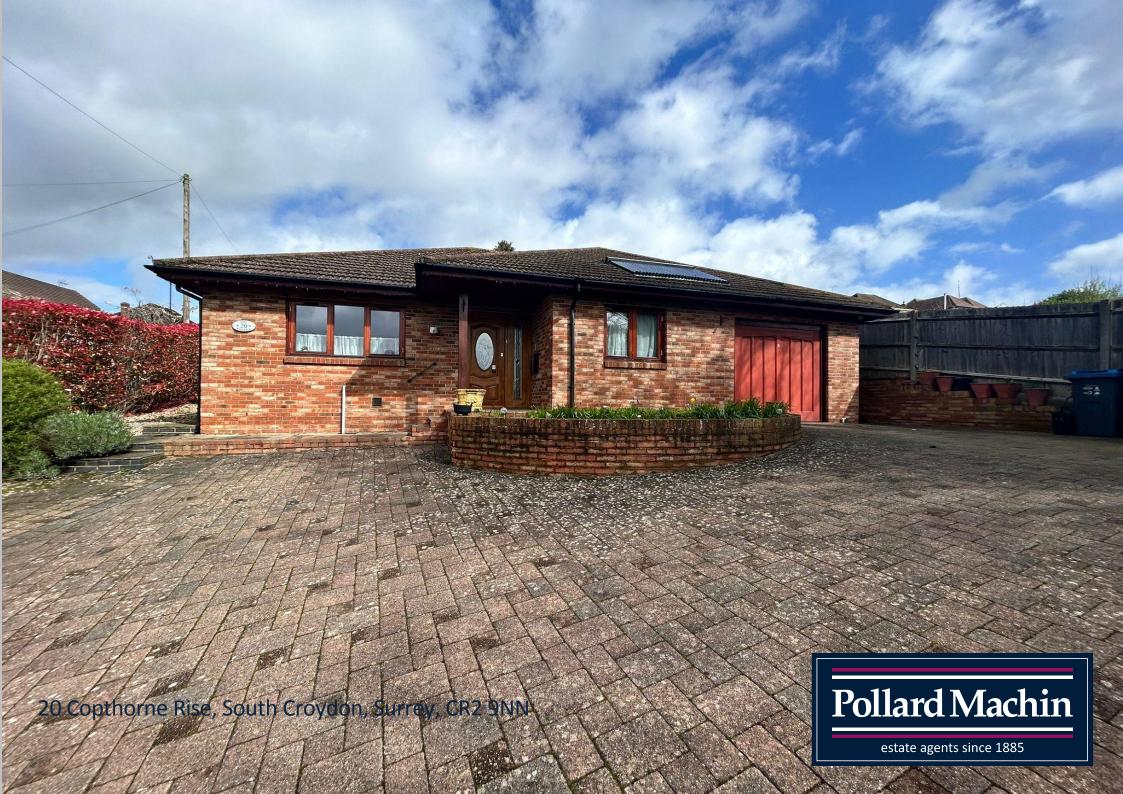

Monthly Rental Of £2,300

A well-presented three-bedroom detached bungalow in a popular residential area in Riddlesdown. One of the many advantages to this property is the large driveway which is suitable for numerous cars as well sizeable garage included. Spacious living room, dining room, kitchen and bedrooms. Situated within the main bedroom includes an En-suite shower room and walk in wardrobe. Within the well looked after kitchen is the white goods such as an integrated oven, hob, microwave, fridge & freezer and washing machine and wine cooler. Modern fitted family bathroom has a bath tub with a shower head fitted. Low Maintenance Patio Back Garden. This property has been fitted with underfloor heating throughout.

Copthorne Rise is located off Mitchley Avenue just by the local parade of shops being within reach of Riddlesdown station which has direct links to London Victoria and a popular high school, Riddlesdown, Sanderstead Village with both Gresham and Atwood schools, a choice of tennis, golf and cricket clubs, churches, Riddlesdown Common and Collegiate and bus services to Purley, Croydon and Selsdon. EPC Rating - C. Council Tax Band - E. Deposit - £2650.00