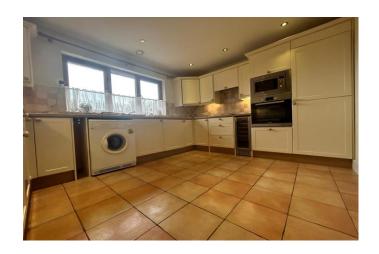

Monthly Rental Of £2,300

A well-presented three-bedroom detached bungalow in a popular residential area in Riddlesdown. One of the many advantages to this property is the large driveway which is suitable for numerous cars as well sizeable garage included. Spacious living room, dining room, kitchen and bedrooms. Situated within the main bedroom includes an En-suite shower room and walk in wardrobe. Within the well looked after kitchen is the white goods such as an integrated oven, hob, microwave, fridge & freezer and washing machine and wine cooler. Modern fitted family bathroom has a bath tub with a shower head fitted. Low Maintenance Patio Back Garden. This property has been fitted with underfloor heating throughout.